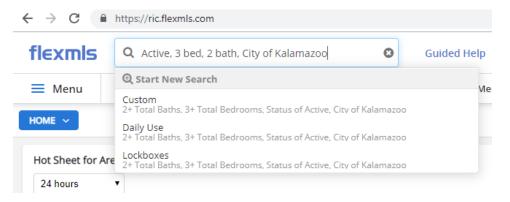

### **Begin a Listing**

You can also begin a listing search in the Quick Launch bar, ex. Active, 3 bedroom, 2 bathroom, City of

Kalamazoo.