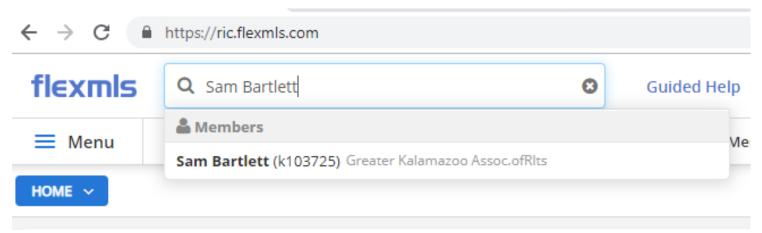

#### **Find Agents**

Finding agents is easy when using the **Quick Launch** bar, simply begin typing their name and find their name appear under **Members**.