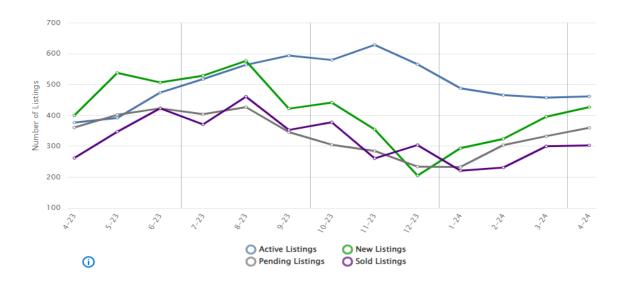

2024
Greater Kalamazoo Association of REALTORS®
Monthly Cumulative Sales Report
April

|                                                                                                            | 2023                             | 2023         | <u>2024</u>                      | 2024         |
|------------------------------------------------------------------------------------------------------------|----------------------------------|--------------|----------------------------------|--------------|
|                                                                                                            |                                  | <u>units</u> |                                  | <u>units</u> |
| Residential Sales                                                                                          | \$266,329,645                    | 975          | \$306,490,401                    | 1,055        |
| Lots and Land                                                                                              | \$10,751,676                     | 89           | \$10,332,700                     | 85           |
| Multi-Family                                                                                               | \$9,625,130                      | 38           | \$8,251,410                      | 31           |
| Commercial, Industrial and Business Opportunity                                                            | \$9,004,401                      | 19           | \$3,528,000                      | 15           |
| Total sales year to date                                                                                   | \$295,710,852                    | 1,121        | \$328,602,511                    | 1,186        |
| Year To Date  Average Residential Sale Price Ratio Listed Price/Sale Price % Median Residential Sale Price | \$273,159<br>99.00%<br>\$239,900 |              | \$290,512<br>98.00%<br>\$256,600 |              |
| YTD Number of Residential Listings Entered                                                                 | 1,295                            |              | 1,441                            |              |
| Number of Active Residential Listings at Month End                                                         | 295                              |              | 424                              |              |