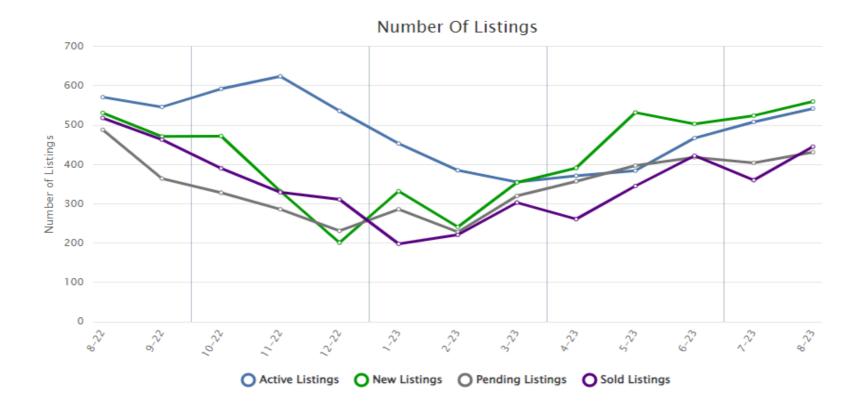

|                                                                                                                               |                                                                                                                                                                                                  |
|                                   | \$877,780,199<br>\$29,058,083<br>\$23,735,488<br>\$41,726,547<br>\$972,300,317<br>\$279,103<br>106.00% | \$877,780,199 3,145<br>\$29,058,083 251<br>\$23,735,488 112<br>\$41,726,547 74<br>\$972,300,317 3,582<br>\$279,103<br>106.00% | \$877,780,199 3,145 \$749,139,415 \$29,058,083 251 \$27,358,626 \$23,735,488 112 \$16,918,170 \$41,726,547 74 \$24,575,784 \$972,300,317 3,582 \$817,991,995 \$279,103 \$293,205 106.00% 100.00% |