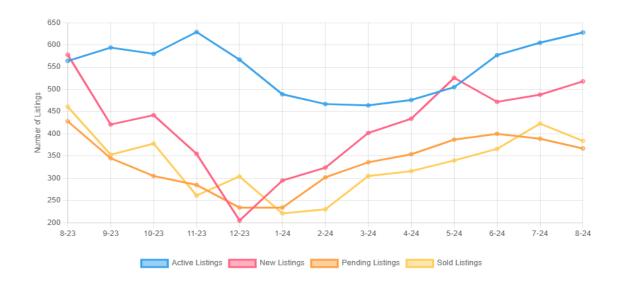

2024
Greater Kalamazoo Association of REALTORS®
Monthly Cumulative Sales Report
August

|                                                                                                            | <u> </u>                          |               |                                  |               |
|------------------------------------------------------------------------------------------------------------|-----------------------------------|---------------|----------------------------------|---------------|
|                                                                                                            | <u>2023</u>                       | 2023<br>units | <u>2024</u>                      | 2024<br>units |
| Residential Sales                                                                                          | \$749,139,415                     | 2,555         | \$798,647,966                    | 2,585         |
| Lots and Land                                                                                              | \$27,358,626                      | 230           | \$28,339,540                     | 197           |
| Multi-Family                                                                                               | \$16,918,170                      | 73            | \$17,505,416                     | 69            |
| Commercial, Industrial and Business Opportunity                                                            | \$24,575,784                      | 54            | \$16,214,869                     | 39            |
| Total sales year to date                                                                                   | \$817,991,995                     | 2,912         | \$860,707,791                    | 2,890         |
| Year To Date  Average Residential Sale Price Ratio Listed Price/Sale Price % Median Residential Sale Price | \$293,205<br>100.00%<br>\$250,000 |               | \$308,955<br>99.00%<br>\$273,000 |               |
| YTD Number of Residential Listings Entered                                                                 | 3,437                             |               | 3,459                            |               |
| Number of Active Residential Listings at Month End                                                         | 504                               |               | 590                              |               |