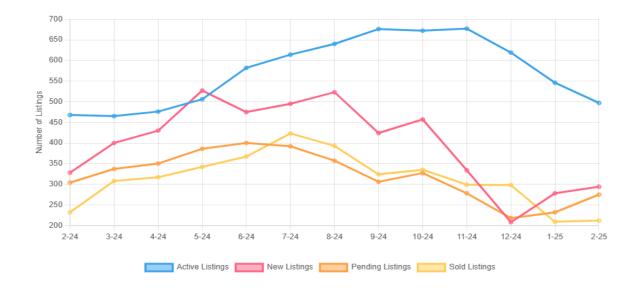

| 491                  | \$136,230,192                    | 489                  |
| Year To Date<br>Average Residential Sale Price<br>Ratio Listed Price/Sale Price %<br>Median Residential Sale Price | \$275,426<br>98.00%<br>\$246,562 |                      | \$288,321<br>98.00%<br>\$263,400 |                      |
| YTD Number of Residential Listings Entered                                                                         | 938                              |                      | 572                              |                      |
| Number of Active Residential Listings at Month End                                                                 | 454                              |                      | 441                              |                      |