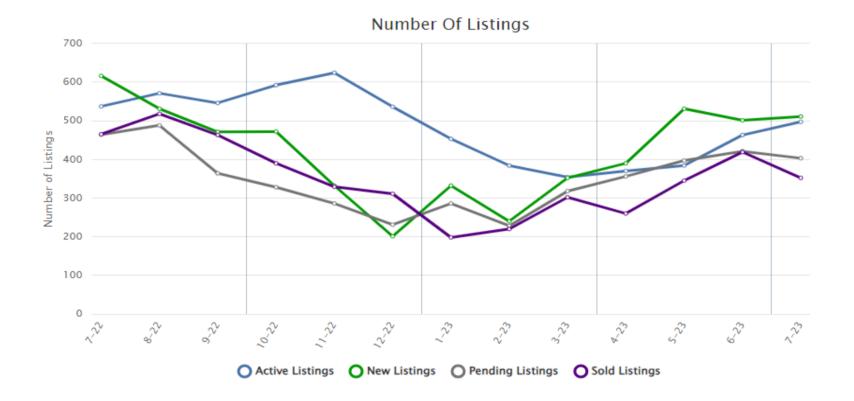

2023
Greater Kalamazoo Association of REALTORS®
Monthly Cumulative Sales Report
July

|                                                                                                            | <u>2022</u>                       | 2022<br>units | 2023                              | 2023<br>units |
|------------------------------------------------------------------------------------------------------------|-----------------------------------|---------------|-----------------------------------|---------------|
| Residential Sales                                                                                          | \$730,788,645                     | 2,624         | \$619,678,400                     | 2,096         |
| Lots and Land                                                                                              | \$27,522,583                      | 224           | \$22,863,426                      | 199           |
| Multi-Family                                                                                               | \$20,745,200                      | 96            | \$14,782,770                      | 63            |
| Commercial, Industrial and Business Opportunity                                                            | \$41,117,547                      | 71            | \$15,251,884                      | 40            |
| Total sales year to date                                                                                   | \$820,173,975                     | 3,015         | \$672,576,480                     | 2,398         |
| Year To Date  Average Residential Sale Price Ratio Listed Price/Sale Price % Median Residential Sale Price | \$278,502<br>102.00%<br>\$239,900 |               | \$295,648<br>100.00%<br>\$250,500 |               |
| YTD Number of Residential Listings Entered                                                                 | 3,431                             |               | 2,857                             |               |
| Number of Active Residential Listings at Month End                                                         | 527                               |               | 497                               |               |