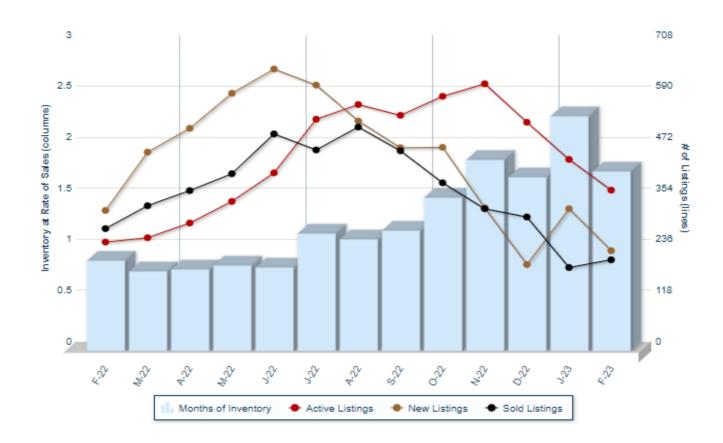

## Greater Kalamazoo Association of REALTORS<sup>®</sup> Monthly Cumulative Sales Report February

| Residential Sales                                                                                                  | <u>2022</u>                       | <b>2022</b><br><u>units</u><br>549 | <u>2023</u>                      | <b>2023</b><br><u>units</u><br>404 |
|--------------------------------------------------------------------------------------------------------------------|-----------------------------------|------------------------------------|----------------------------------|------------------------------------|
| Lots and Land                                                                                                      | \$137,435,803<br>\$8,281,050      | 549<br>48                          | \$107,924,183<br>\$4,872,211     | -                                  |
| Multi-Family                                                                                                       | \$8,381,950<br>\$6,613,600        | 40<br>30                           | \$4,873,211<br>\$3,929,500       | 44<br>19                           |
| Commercial, Industrial and Business Opportunity                                                                    | \$4,186,125                       | 12                                 | \$930,001                        | 5                                  |
| Commercial, industrial and Business Opportunity                                                                    | φ <del>4</del> ,100,123           | 12                                 | φ950,001                         | 5                                  |
| Total sales year to date                                                                                           | \$156,617,478                     | 639                                | \$117,656,895                    | 472                                |
| Year To Date<br>Average Residential Sale Price<br>Ratio Listed Price/Sale Price %<br>Median Residential Sale Price | \$250,338<br>100.00%<br>\$210,000 |                                    | \$267,139<br>98.00%<br>\$225,000 |                                    |
| YTD Number of Residential Listings Entered                                                                         | 615                               |                                    | 561                              |                                    |
| Number of Active Residential Listings at Month End                                                                 | 204                               |                                    | 313                              |                                    |