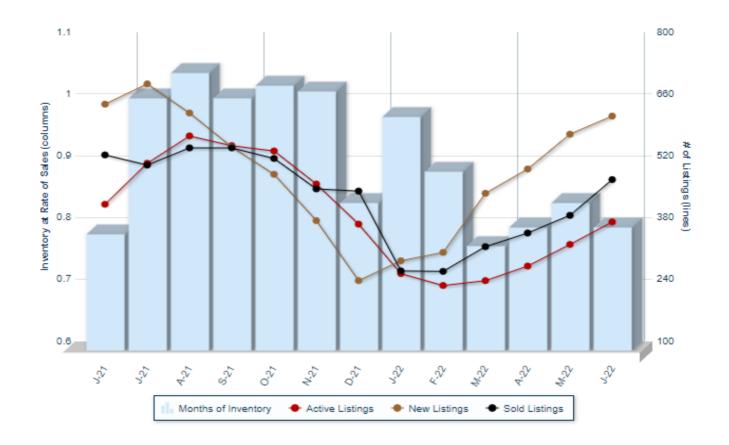

## Greater Kalamazoo Association of REALTORS<sup>®</sup> Monthly Cumulative Sales Report

June

|                                                                                                                    | <u>2021</u>                    | 2021<br><u>units</u> | <u>2022</u>                    | 2022<br><u>units</u> |
|--------------------------------------------------------------------------------------------------------------------|--------------------------------|----------------------|--------------------------------|----------------------|
| Residential Sales                                                                                                  | \$548,843,445                  | 2,197                | \$597,689,059                  | 2,159                |
| Lots and Land                                                                                                      | \$29,236,677                   | 290                  | \$25,041,594                   | 194                  |
| Multi-Family                                                                                                       | \$17,382,931                   | 90                   | \$18,415,480                   | 83                   |
| Commercial, Industrial and Business Opportunity                                                                    | \$27,399,057                   | 63                   | \$29,548,547                   | 66                   |
| Total sales year to date                                                                                           | \$622,862,110                  | 2,640                | \$670,694,680                  | 2,502                |
| Year To Date<br>Average Residential Sale Price<br>Ratio Listed Price/Sale Price %<br>Median Residential Sale Price | \$249,815<br>101%<br>\$217,000 |                      | \$276,836<br>102%<br>\$236,000 |                      |
| YTD Number of Residential Listings Entered                                                                         | 2,840                          |                      | 2,819                          |                      |
| Number of Active Residential Listings at Month End                                                                 | 422                            |                      | 422                            |                      |