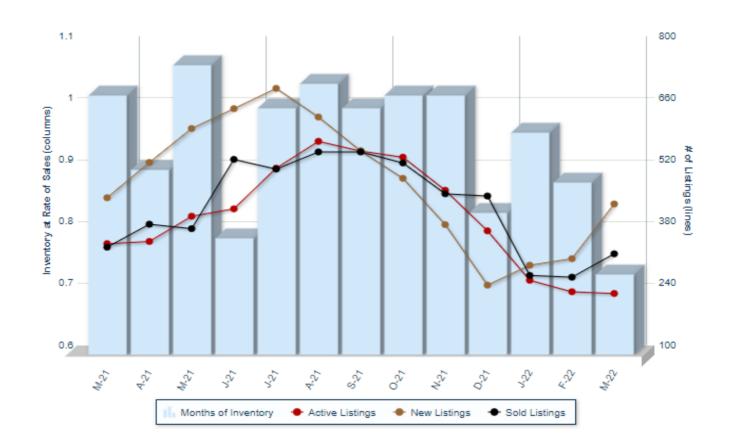

237,927,202                     | 1,079                | \$262,012,756                     | 1,032         |
| Year To Date<br>Average Residential Sale Price<br>Ratio Listed Price/Sale Price %<br>Median Residential Sale Price | \$236,624<br>100.00%<br>\$193,500 |                      | \$260,007<br>101.00%<br>\$220,000 |               |
| YTD Number of Residential Listings Entered                                                                         | 1,036                             |                      | 1,063                             |               |
| Number of Active Residential Listings at Month End                                                                 | 254                               |                      | 212                               |               |