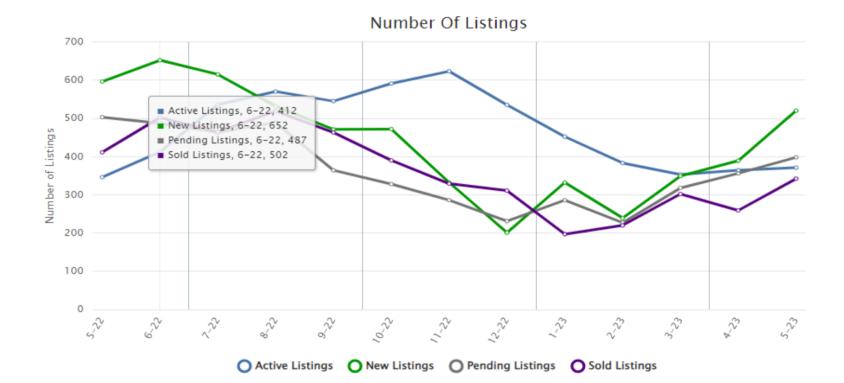

## May

| Residential Sales                                                                                                  | <u>2022</u><br>\$453,699,604      | <b>2022</b><br><u>units</u><br>1,661 | <u>2023</u><br>\$373,046,691      | <b>2023</b><br><u>units</u><br>1,320 |
|--------------------------------------------------------------------------------------------------------------------|-----------------------------------|--------------------------------------|-----------------------------------|--------------------------------------|
| Lots and Land                                                                                                      | \$21,710,291<br>\$15,115,580      | 154                                  | \$16,336,676<br>\$11,826,280      | 134                                  |
| Multi-Family<br>Commercial, Industrial and Business Opportunity                                                    | \$15,115,580<br>\$19,540,825      | 68<br>49                             | \$11,826,380<br>\$11,641,734      | 50<br>26                             |
| Total sales year to date                                                                                           | \$510,066,300                     | 1,932                                | \$412,851,481                     | 1,530                                |
| Year To Date<br>Average Residential Sale Price<br>Ratio Listed Price/Sale Price %<br>Median Residential Sale Price | \$244,975<br>101.00%<br>\$207,050 |                                      | \$282,611<br>100.00%<br>\$241,000 |                                      |
| YTD Number of Residential Listings Entered                                                                         | 2,175                             |                                      | 1,829                             |                                      |
| Number of Active Residential Listings at Month End                                                                 | 330                               |                                      | 376                               |                                      |