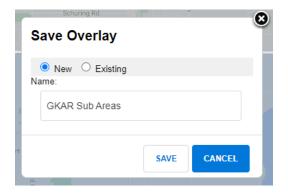

- 8. Trace over the desired sub area
- 9. Double click the last point of the drawn shape to hold the shape.

- 10. Select the created overlay.
- 11. Select edit.

12. Enter the desired name.

- 13. Repeat process as needed.
- 14. Select **Save** in the top right corner.
- 15. Enter the desired name for the category of overlays you have created.
- 16. Select Save.