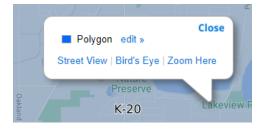

- 8. Trace over the desired sub area
- 9. Double click the last point of the drawn shape to hold the shape.

- 10. Select the created overlay.
- 11. Select edit.

12. Enter the desired name.

- 13. Repeat process as needed.
- 14. Select **Save** in the top right corner.
- 15. Enter the desired name for the category of overlays you have created.
- 16. Select Save.