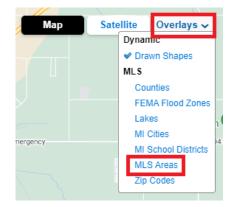

- 4. In the top right corner of the map, select **Overlays**.
- 5. Select **MLS Areas** to apply the sub area template.

6. Locate the sub area you would like to trace.

7. Select the polygon shape on the bottom right corner of the map.