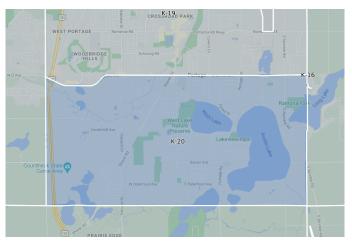

- 8. Trace over the desired sub area
- 9. Double click the last point of the drawn shape to hold the shape.

- 10. Select the created overlay.
- 11. Select edit.

12. Enter the desired name.

- 13. Repeat process as needed.
- 14. Select **Save** in the top right corner.
- 15. Enter the desired name for the category of overlays you have created.
- 16. Select Save.