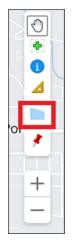

- 4. In the top right corner of the map, select **Overlays**.
- 5. Select **MLS Areas** to apply the sub area template.

6. Locate the sub area you would like to trace.

7. Select the polygon shape on the bottom right corner of the map.