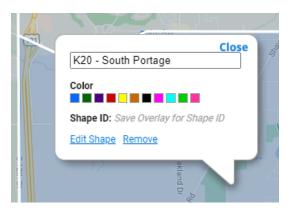

- 8. Trace over the desired sub area
- 9. Double click the last point of the drawn shape to hold the shape.

- 10. Select the created overlay.
- 11. Select edit.

12. Enter the desired name.

- 13. Repeat process as needed.
- 14. Select **Save** in the top right corner.
- 15. Enter the desired name for the category of overlays you have created.
- 16. Select Save.