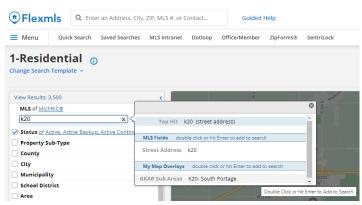

## Using saved overlays:

- 1. Log into Flexmls and select Quick Search.
- 2. Enter the name of the overlay in the criteria search bar.
- 3. Press **ENTER** on your keyboard or double click the overlay name in the pop up window.
- 4. Continue filling search criteria as needed.